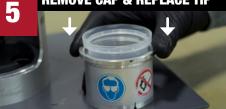

## FILLING A CUSTOM FILL<sup>TM</sup> AEROSOL BLANK STANDARD OPERATING PROCEDURE

REMOVE CAP & REPLACE TIP

Remove disc from cap and insert over piston inside the fill machine. Place clear, plastic cap into the **Fill Cylinder**. Press down and rotate cap until it drops into place.

 Do not fill cap prior to inserting into Fill Cylinder and onto Custom Fill Aerosol Blank.

Remove tip from the aerosol. Press cylinder cap assembly on top of aerosol blank. Fill clear plastic cap with paint to fill line located on inside of cylinder.