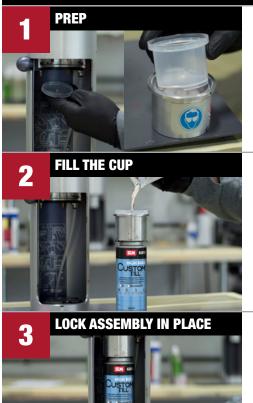

## FILLING A CUSTOM FILL<sup>TM</sup> AEROSOL BLANK STANDARD OPERATING PROCEDURE

REMOVE CAP & REPLACE TIP

Remove disc from cap and insert over piston inside the fill machine. Place clear, plastic cap into the **Fill Cylinder**. Press down and rotate cap until it drops into place.

 Do not fill cap prior to inserting into Fill Cylinder and onto Custom Fill Aerosol Blank.

Remove tip from the aerosol. Press cylinder cap assembly on top of aerosol blank. Fill clear plastic cap with paint to fill line located on inside of cylinder.

- Solvent blanks can be filled with urethanes, enamels, lacquers as well as 2K primers, sealers and clearcoats. The *Custom Fill* Waterborne Aerosol Blank can be filled with most waterborne basecoats and top coats. Always check for compatibility prior to filling.
- Waterborne primers are not compatible.