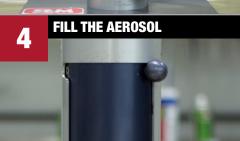

Place assembly into machine. Hold cylinder and can assembly in place and raise pedestal on bottom until it touches the bottom of the can. Close door on *Custom Fill* Machine.

**FOR MANUAL MACHINE:** Rotate crank until it stops and then rotate in the opposite direction until it stops.

**FOR PNEUMATIC MACHINE:** After closing the door, the machine will fill the aerosol. Wait until the machine is silent.

Open the door and loosen pedestal to remove assembly from the machine.

Remove cylinder/cap and can assembly from machine. Twist gently to remove cylinder from can. Hold cylinder and press down on a hard surface to remove cap. Replace tip.