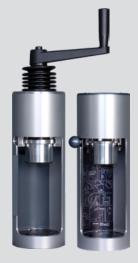

## FILLING A CUSTOM FILL<sup>TM</sup> AEROSOL BLANK STANDARD OPERATING PROCEDURE

REMOVE CAP & REPLACE TIP

Remove disc from cap and insert over piston inside the fill machine. Place clear, plastic cap into the **Fill Cylinder**. Press down and rotate cap until it drops into place.

 Do not fill cap prior to inserting into Fill Cylinder and onto Custom Fill Aerosol Blank.

Remove tip from the aerosol. Press cylinder cap assembly on top of aerosol blank. Fill clear plastic cap with paint to fill line located on inside of cylinder.

Place assembly into machine. Hold cylinder and can assembly in place and raise pedestal on bottom until it touches the bottom of the can. Close door on *Custom Fill* Machine.

**FOR MANUAL MACHINE:** Rotate crank until it stops and then rotate in the opposite direction until it stops.

**FOR PNEUMATIC MACHINE:** After closing the door, the machine will fill the aerosol. Wait until the machine is silent.

Open the door and loosen pedestal to remove assembly from the machine.

Remove cylinder/cap and can assembly from machine. Twist gently to remove cylinder from can. Hold cylinder and press down on a hard surface to remove cap. Replace tip.

## MACHINES

| Part  | Product                       |  |
|-------|-------------------------------|--|
| 70701 | Custom Fill Pneumatic Machine |  |
| 70704 | Wall Bracket                  |  |
| 70706 | Fill Cylinder                 |  |
| 70801 | Custom Fill Manual Machine    |  |